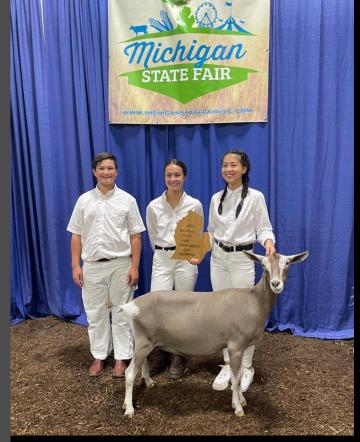

# Tollgate Farm 4-H Members were at the Michigan State Fair

Our goat and sheep showmen put in many hours caring for animals and learning to show the animals, gaining so many skills along the journey. We are very proud of our members' resilience and poise as they build showmanship skills and friendships. We also congratulate club member Angelin, 2022 Michigan State Fair Open Show Junior Goat Showman!!!